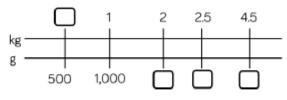

Check that these measurements have been ordered correctly.

Find the missing values on the double number line.

Write your conversions as sentences.