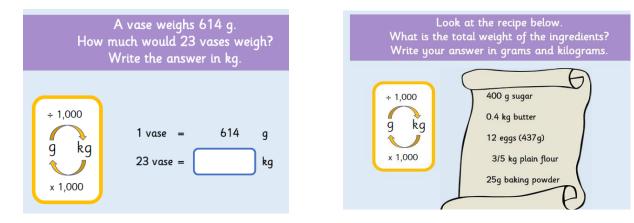

Monday 30<sup>th</sup> March – please work your way through the activities

## Fluency

7

|   |       |          |       |          |      | ✓ or X |
|---|-------|----------|-------|----------|------|--------|
| A | 19kg, | 20,000g, | 21kg, | 30,000g, | 33kg |        |
| В | 7km,  | 8,000m,  | 9km,  | 1,000m,  | 11km |        |
| с | 81kg, | 80,000g, | 86kg, | 90,000g, | 90kg |        |
| D | 3km,  | 30,000m  | 33km, | 40,000m  | 46km |        |

Check that these measurements have been ordered correctly.

Find the missing values on the double number line.



Write your conversions as sentences.

## **Reasoning and problem Solving**



## **Dive Deeper:**

Every second, 300cm3 of water comes out of a tap into a cuboid tank.

The base of the tank is 40cm by 40cm The height is 12cm How many seconds does it take to fill the tank?