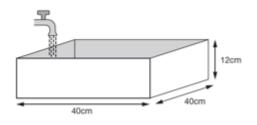

## **Dive Deeper:**

Every second, 300cm3 of water comes out of a tap into a cuboid tank.

The base of the tank is 40cm by 40cm The height is 12cm How many seconds does it take to fill the tank?